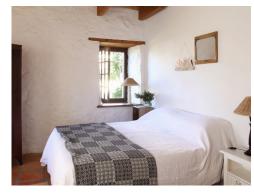

## panorama

panorama is a much loved holiday home this original barn with its thick whitewashed walls is a west coast gem which will take you on a journey to 'Greece' nestled amongst modern langebaan it has picturesque views of the turquoise lagoon and is a mere 5 min walk to the beach the decor is simple but stylish many unique features, the thick whitewashed walls exposed wooden trusses and big indoor fireplace make it a charming and character filled home the property has many different living areas in which to gather or have 'alone' time resident tortoises and buck roam the unfenced garden that flows onto a green belt area panorama is a simple, authentic,