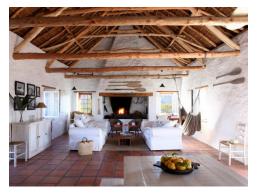

## panorama

panorama is a much loved holiday home this original barn with its thick whitewashed walls is a west coast gem which will take you on a journey to 'Greece' nestled amongst modern langebaan it has picturesque views of the turquoise lagoon and is a mere 5 min walk to the beach the decor is simple but stylish many unique features, the thick whitewashed walls exposed wooden trusses and big indoor fireplace make it a charming and character filled home the property has many different living areas in which to gather or have 'alone' time resident tortoises and buck roam the unfenced garden that flows onto a green belt area panorama is a simple, authentic,