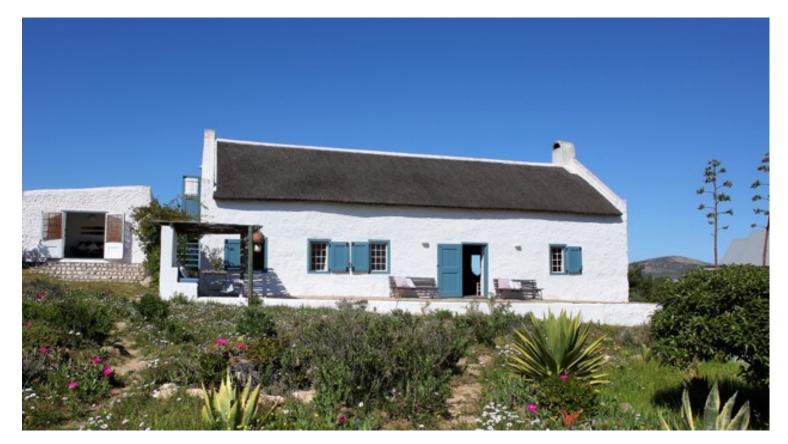

## panorama

panorama is a much loved holiday home this original barn with its thick whitewashed walls is a west coast gem which will take you on a journey to 'Greece' nestled amongst modern langebaan it has picturesque views of the turquoise lagoon and is a mere 5 min walk to the beach the decor is simple but stylish many unique features, the thick whitewashed walls exposed wooden trusses and big indoor fireplace make it a charming and character filled home the property has many different living areas in which to gather or have 'alone' time resident tortoises and buck roam the unfenced garden that flows onto a green belt area panorama is a simple, authentic,